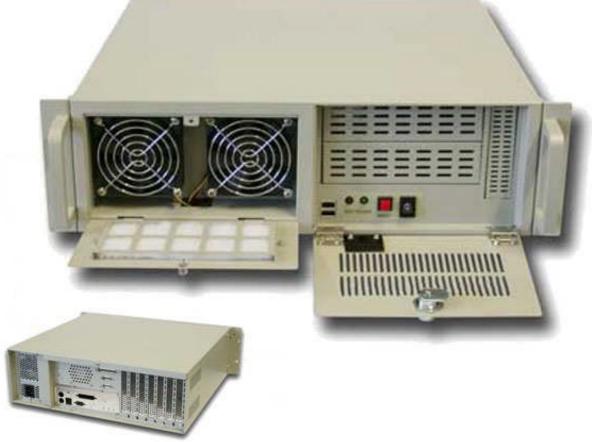

Joyance 315 19" Industrial Case 3U Super Compact ATX Chassis - 2 x 5.25" and 2 x 3.5" Drive Bays at 410mm depth only

| Format<br>Dimension<br>Maximum Mainboardsize        | 19" Rackmount 3U<br>479.1 x 410.0 (453) x 131.8 mm (with handles)<br>304x192mm (12"x7.5"); 304x266mm (12"x10"); 304x330mm                                  |
|-----------------------------------------------------|------------------------------------------------------------------------------------------------------------------------------------------------------------|
| Weight (Gross with packing)<br>Power Supply Support | (12"x13")<br>13.0 Kg (15.0 Kg)<br>SFX as well as 1U with optional bezel                                                                                    |
| Drive Bays<br>Ventilation                           | 2 x 5.25" as well as 2 x 3.5" (it 1 time intern)<br>2 x ball-bearing 80mm fans at front as well as 1 x 60mm fan<br>on the back incl. rotation speed signal |
| Control                                             | Power ON / OFF, System- as well as Alarm-Reset<br>Power-, HDD- as well as Alarm-LED                                                                        |
| Display<br>Keyboard<br>USB                          | On the back of the housing<br>2 x USB Ports at front                                                                                                       |
| Other                                               | Optional Monitoring- and controlboard for fan speed, Internal<br>temperature as well as Power Supply Voltage retrofit<br>surcharge                         |
| Color                                               | RAL7032 pebblegrey or RAL9011 black - Special color, logo print or special door design possible from 20 pieces                                             |
| Safety<br>EMV                                       | TUEV / UL / CSA<br>CE                                                                                                                                      |
|                                                     |                                                                                                                                                            |