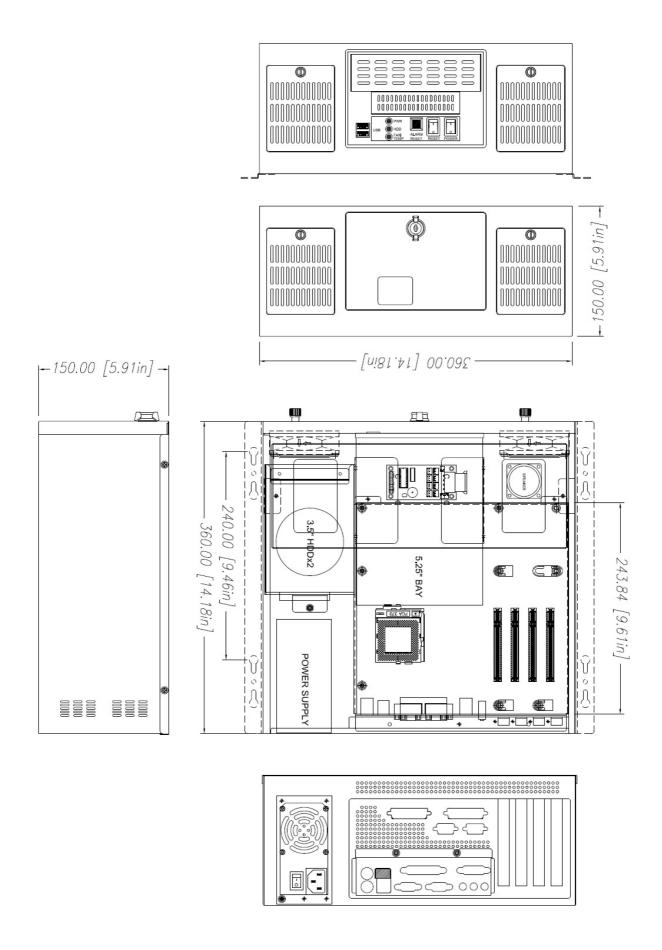

## **Technical Drawing**

## Joyance 604-AX MicroATX Industrial Wallmount Chassis

4-Slot Wallmount Case - 1 x 5.25" and 3 x 3.5" Drive Bays

604

Format Wallmount Chassis, MicroATX

**Dimension** 360 x 360 x 150 mm **Maximum Mainboardsize** 244x244mm (9.6"x9.6")