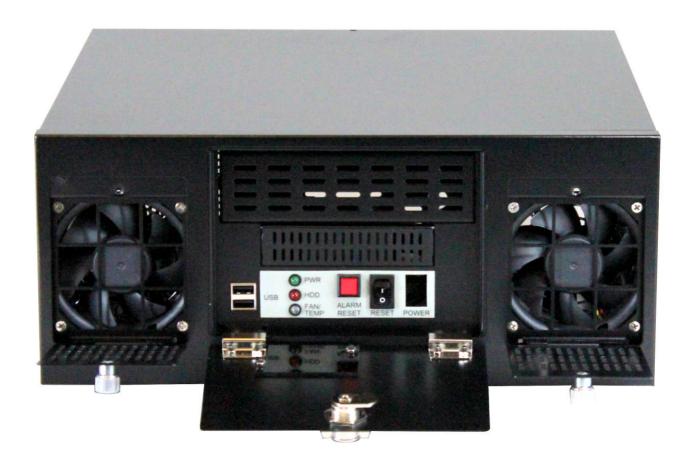

## Joyance 604-AX MicroATX Industrial Wallmount Chassis

4-Slot Wallmount Case - 1 x 5.25" and 3 x 3.5" Drive Bays

604

Format Wallmount Chassis, MicroATX

**Dimension** 360 x 360 x 150 mm **Maximum Mainboardsize** 244x244mm (9.6"x9.6")

Weight (Gross with packing) 7 Kg (9 Kg)

Power Supply Support SFX

**Drive Bays** 1 x 5.25" as well as 3 x 3.5" (2 x hidden)

**Ventilation** 2 x ball-bearing 80mm fan at frontside incl. rotation speed

signal and dust filter

**Control** Power ON / OFF, System-, Alarm-Reset

DisplayPower-, HDD-, Alarm-LEDKeyboardOn the front of housingUSB2 x USB Ports at front

Other Optional Monitoring- and controlboard for fan speed, Internal

temperature as well as Power Supply Voltage retrofit

surcharge

Color RAL9011 black - Special color, logo print or special door

design possible from 20 pieces

Safety TUEV / UL / CSA

**EMV** CE